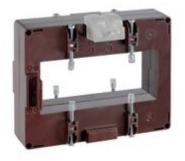

# TASS50D320

# IME

TAS127B - Current transformer, single-phase - Cable/passing bar: 54x127mm - Ratio: 3200/5A - Class: 0.5/1 - Accuracy: 30/50VA

**Technical features** 

### Commercial data

| Brand            | IME      | Minimum quantity | 1             |
|------------------|----------|------------------|---------------|
| Input current    | 3200/5A  | Sales unit       | 1             |
| Rated power (VA) | 30/50VA  | EAN code         | 8032826056291 |
| Accuracy class   | 0.5/1    |                  |               |
| Dimensions       | 54x127mm |                  |               |
| Series           |          |                  |               |