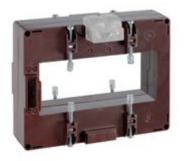

# IME

TAS127B - Current transformer, single-phase precision -Cable/passing bar: 127x54mm - Ratio: 3000/5A - Class: 0.2s/0.2/0.5s - Accuracy: 15/20/25VA - long side terminals (fixing on horizontal bars)

#### Commercial data

| Brand            | IME           | Minimum quantity | 1             |
|------------------|---------------|------------------|---------------|
| Input current    | 3000/5A       | Sales unit       | 1             |
| Rated power (VA) | 15/20/25VA    | EAN code         | 8032826148576 |
| Accuracy class   | 0.2s/0.2/0.5s |                  |               |
| Dimensions       | 127x54mm      |                  |               |
| Series           |               |                  |               |