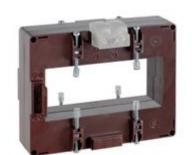

# TASS50D300

**IME** 

TAS127B - Current transformer, single-phase - Cable/passing bar: 54x127mm - Ratio: 3000/5A - Class: 0.5/1 - Accuracy: 30/50VA

## Technical features

| IME      |
|----------|
| 3000/5A  |
| 30/50VA  |
| 0.5/1    |
| 54x127mm |
|          |