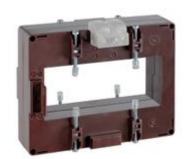

# TASS50D2503S

**IME** 

TAS127B - Current transformer, single-phase precision - Cable/passing bar: 127x54mm - Ratio: 2500/5A - Class: 0.2s/0.2/0.5s - Accuracy: 12.50/15/20VA - long side terminals (fixing on horizontal bars)

### Technical features

| IME           |
|---------------|
| 2500/5A       |
| 12.5/15/20VA  |
| 0.2s/0.2/0.5s |
| 127x54mm      |
|               |