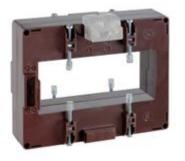

# TASS50D2503

# IME

TAS127B - Current transformer, single-phase - Cable/passing bar: 127x54mm - Ratio: 2500/5A - Class: 0.5/1 - Accuracy: 30/50VA - long side terminals (fixing on horizontal bars)

### Commercial data

| Brand            | IME      | Minimum quantity | 1             |
|------------------|----------|------------------|---------------|
| Input current    | 2500/5A  | Sales unit       | 1             |
| Rated power (VA) | 30/50VA  | EAN code         | 8032826056000 |
| Accuracy class   | 0.5/1    |                  |               |
| Dimensions       | 127x54mm |                  |               |
| Series           |          |                  |               |