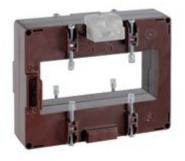

# TASS50D250

# IME

TAS127B - Current transformer, single-phase - Cable/passing bar: 54x127mm - Ratio: 2500/5A - Class: 0.5/1 - Accuracy: 30/50VA

**Technical features** 

### Commercial data

| Brand            | IME      | Minimum quantity | 1             |
|------------------|----------|------------------|---------------|
| Input current    | 2500/5A  | Sales unit       | 1             |
| Rated power (VA) | 30/50VA  | EAN code         | 8032826055911 |
| Accuracy class   | 0.5/1    |                  |               |
| Dimensions       | 54x127mm |                  |               |
| Series           |          |                  |               |