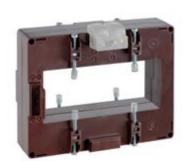

# TASS50D200S

**IME** 

TAS127B - Current transformer, single-phase precision - Cable/passing bar: 54x127mm - Ratio: 2000/5A - Class: 0.2s/0.2/0.5s - Accuracy: 10/12.5/15VA

### Technical features

| Brand            | IME           |
|------------------|---------------|
| Input current    | 2000/5A       |
| Rated power (VA) | 10/12.5/15VA  |
| Accuracy class   | 0.2s/0.2/0.5s |
| Dimensions       | 54x127mm      |
|                  |               |