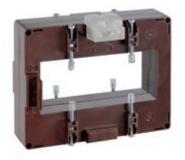

# IME

TAS127B - Current transformer, single-phase - Cable/passing bar: 54x127mm - Ratio: 2000/5A - Class: 0.5/1 - Accuracy: 25/30VA

Technical features

### Commercial data

| Brand            | IME      | Minimum quantity | 1             |
|------------------|----------|------------------|---------------|
| Input current    | 2000/5A  | Sales unit       | 1             |
| Rated power (VA) | 25/30VA  | EAN code         | 8032826055904 |
| Accuracy class   | 0.5/1    |                  |               |
| Dimensions       | 54x127mm |                  |               |
| Series           |          |                  |               |