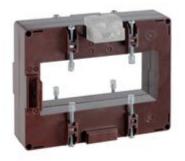

# TASS50D160S

# IME

TAS127B - Current transformer, single-phase precision - Cable/passing bar: 54x127mm - Ratio: 1600/5A - Class: 0.2s/0.2/0.5s - Accuracy: 7.5/10/12.5VA

### Technical features

Commercial data

| Brand            | IME           | Minimum quantity | 1             |
|------------------|---------------|------------------|---------------|
| Input current    | 1600/5A       | Sales unit       | 1             |
| Rated power (VA) | 7.5/10/12.5VA | EAN code         | 8032826148521 |
| Accuracy class   | 0.2s/0.2/0.5s |                  |               |
| Dimensions       | 54x127mm      |                  |               |
| Series           |               |                  |               |