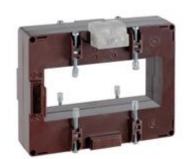

# TASS50D160

**IME** 

TAS127B - Current transformer, single-phase - Cable/passing bar: 54x127mm - Ratio: 1600/5A - Class: 0.5/1 - Accuracy: 20/30VA

# Technical features

| Brand            | IME      |
|------------------|----------|
| Input current    | 1600/5A  |
| Rated power (VA) | 20/30VA  |
| Accuracy class   | 0.5/1    |
| Dimensions       | 54x127mm |
|                  |          |