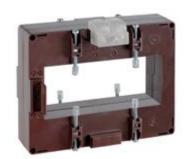

# TASS50D1503S

**IME** 

TAS127B - Current transformer, single-phase precision - Cable/passing bar: 127x54mm - Ratio: 1500/5A - Class: 0.2s/0.2/0.5s - Accuracy: 7.5/10/12.5VA - long side terminals (fixing on horizontal bars)

# Technical features

| Brand            | IME           |
|------------------|---------------|
| Input current    | 1500/5A       |
| Rated power (VA) | 7.5/10/12.5VA |
| Accuracy class   | 0.2s/0.2/0.5s |
| Dimensions       | 127x54mm      |
|                  |               |