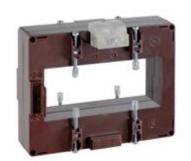

# TASS50D1503

**IME** 

TAS127B - Current transformer, single-phase - Cable/passing bar: 127x54mm - Ratio: 1500/5A - Class: 0.5/1- Accuracy: 20/30VA - long side terminals (fixing on horizontal bars)

## Technical features

| IME      |
|----------|
| 1500/5A  |
| 20/30VA  |
| 0.5/1    |
| 127x54mm |
|          |