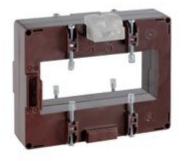

# IME

TAS127B - Current transformer, single-phase - Cable/passing bar: 54x127mm - Ratio: 1500/5A - Class: 0.5/1 - Accuracy: 20/30VA

Technical features

### Commercial data

| Brand            | IME      | Minimum quantity | 1             |
|------------------|----------|------------------|---------------|
| Input current    | 1500/5A  | Sales unit       | 1             |
| Rated power (VA) | 20/30VA  | EAN code         | 8032826055881 |
| Accuracy class   | 0.5/1    |                  |               |
| Dimensions       | 54x127mm |                  |               |
| Series           |          |                  |               |