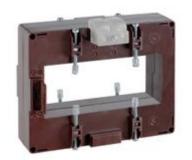

# TASS50D1253

**IME** 

TAS127B - Current transformer, single-phase - Cable/passing bar: 127x54mm - Ratio: 1250/5A - Class: 0.5/1 - Accuracy: 15/25VA - long side terminals (fixing on horizontal bars)

# Technical features

| Brand            | IME      |
|------------------|----------|
| Input current    | 1250/5A  |
| Rated power (VA) | 15/25VA  |
| Accuracy class   | 0.5/1    |
| Dimensions       | 127x54mm |
| Dimensions       | 127x54mm |