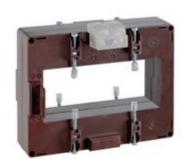

# TASS50D125

**IME** 

TAS127B - Current transformer, single-phase - Cable/passing bar: 54x127mm - Ratio: 1250/5A - Class: 0.5/1 - Accuracy: 15/25VA

# Technical features

| Brand            | IME      |
|------------------|----------|
| Input current    | 1250/5A  |
| Rated power (VA) | 15/25VA  |
| Accuracy class   | 0.5/1    |
| Dimensions       | 54x127mm |
|                  |          |