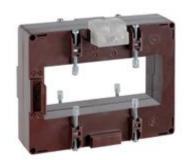

# TASS50D1203

IME

TAS127B - Current transformer, single-phase - Cable/passing bar: 127x54mm - Ratio: 1200/5A - Class: 0.5/1 - Accuracy: 15/25VA long side terminals (fixing on horizontal bars)

## Technical features

| Brand            | IME      |
|------------------|----------|
| Input current    | 1200/5A  |
| Rated power (VA) | 15/25VA  |
| Accuracy class   | 0.5/1    |
| Dimensions       | 127x54mm |
|                  |          |