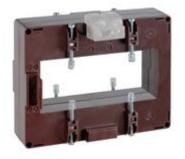

# TASS50D120

# IME

TAS127B - Current transformer, single-phase - Cable/passing bar: 54x127mm - Ratio: 1200/5A - Class: 0.5/1 - Accuracy: 15/25VA

Technical features

### Commercial data

| Brand            | IME      | Minimum quantity | 1             |
|------------------|----------|------------------|---------------|
| Input current    | 1200/5A  | Sales unit       | 1             |
| Rated power (VA) | 15/25VA  | EAN code         | 8032826148446 |
| Accuracy class   | 0.5/1    |                  |               |
| Dimensions       | 54x127mm |                  |               |
| Series           |          |                  |               |