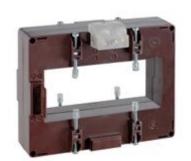

# TASS50D1003

**IME** 

TAS127B - Current transformer, single-phase - Cable/passing bar: 127x54mm - Ratio: 1000/5A - Class: 0.5/1 - Accuracy: 12/20VA - long side terminals (fixing on horizontal bars)

## Technical features

| Brand            | IME      |
|------------------|----------|
| Input current    | 1000/5A  |
| Rated power (VA) | 12/20VA  |
| Accuracy class   | 0.5/1    |
| Dimensions       | 127x54mm |