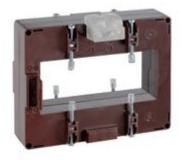

# TASS50D100

# IME

TAS127B - Current transformer, single-phase - Cable/passing bar: 54x127mm - Ratio: 1000/5A - Class: 0.5/1 - Accuracy: 12/20VA

Technical features

### Commercial data

| Brand            | IME      | Minimum quantity | 1             |
|------------------|----------|------------------|---------------|
| Input current    | 1000/5A  | Sales unit       | 1             |
| Rated power (VA) | 12/20VA  | EAN code         | 8032826056437 |
| Accuracy class   | 0.5/1    |                  |               |
| Dimensions       | 54x127mm |                  |               |
| Series           |          |                  |               |