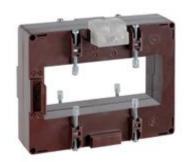

# TASS50C8003

**IME** 

TAS127B - Current transformer, single-phase - Cable/passing bar: 127x54mm - Ratio: 800/5A - Class: 0.5/1- Accuracy: 10/15VA - long side terminals (fixing on horizontal bars)

## Technical features

| Brand            | IME        |
|------------------|------------|
| Input current    | 800/5A     |
| Rated power (VA) | 10/15/20VA |
| Accuracy class   | 0.5/1      |
| Dimensions       | 127x54mm   |
|                  |            |