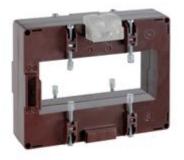

# TASS50C800

# IME

TAS127B - Current transformer, single-phase - Cable/passing bar: 54x127mm - Ratio: 800/5A - Class: 0.5/1 - Accuracy: 10/15VA

#### Commercial data

| Brand            | IME      | Minimum quantity | 1             |
|------------------|----------|------------------|---------------|
| Input current    | 800/5A   | Sales unit       | 1             |
| Rated power (VA) | 10/15VA  | EAN code         | 8032826148415 |
| Accuracy class   | 0.5/1    |                  |               |
| Dimensions       | 54x127mm |                  |               |
| Series           |          |                  |               |