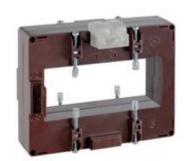

# TASS50C7503

**IME** 

TAS127B - Current transformer, single-phase - Cable/passing bar: 127x54mm - Ratio: 750/5A - Class: 0.5/1 - Accuracy: 10/15VA - long side terminals (fixing on horizontal bars)

# Technical features

| Brand            | IME      |
|------------------|----------|
| Input current    | 750/5A   |
| Rated power (VA) | 10/15VA  |
| Accuracy class   | 0.5/1    |
| Dimensions       | 127x54mm |
|                  |          |