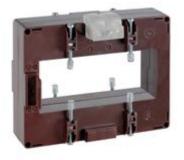

# IME

TAS127B - Current transformer, single-phase - Cable/passing bar: 54x127mm - Ratio: 750/5A - Class: 0.5/1 - Accuracy: 10/15VA

#### Commercial data

| Brand            | IME      | Minimum quantity | 1             |
|------------------|----------|------------------|---------------|
| Input current    | 750/5A   | Sales unit       | 1             |
| Rated power (VA) | 10/15VA  | EAN code         | 8032826148392 |
| Accuracy class   | 0.5/1    |                  |               |
| Dimensions       | 54x127mm |                  |               |
| Series           |          |                  |               |