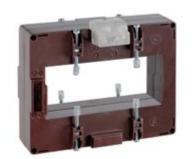

# TASS50C700

**IME** 

TAS127B - Current transformer, single-phase - Cable/passing bar: 54x127mm - Ratio: 700/5A - Class: 0.5/1- Accuracy: 8/15VA

# Technical features

| Brand            | IME      |
|------------------|----------|
| Input current    | 700/5A   |
| Rated power (VA) | 8/15VA   |
| Accuracy class   | 0.5/1    |
| Dimensions       | 54x127mm |
|                  |          |