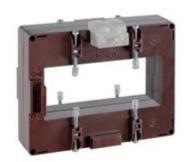

# TASS50C6003

**IME** 

TAS127B - Current transformer, single-phase - Cable/passing bar: 127x54mm - Ratio: 600/5A - Class: 0.5/1 - Accuracy: 5/12VA - long side terminals (fixing on horizontal bars)

# Technical features

| Brand            | IME      |
|------------------|----------|
| Input current    | 600/5A   |
| Rated power (VA) | 5/12VA   |
| Accuracy class   | 0.5/1    |
| Dimensions       | 127x54mm |