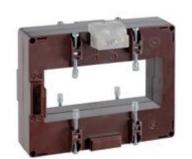

# TASS50C600

**IME** 

TAS127B - Current transformer, single-phase - Cable/passing bar: 54x127mm - Ratio: 600/5A - Class: 0.5/1- Accuracy: 5/12VA

## Technical features

| Brand            | IME      |
|------------------|----------|
| Input current    | 600/5A   |
| Rated power (VA) | 5/12VA   |
| Accuracy class   | 0.5/1    |
| Dimensions       | 54x127mm |