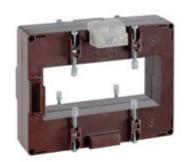

# TASS50C5003

**IME** 

TAS127B - Current transformer, single-phase - Cable/passing bar: 127x54mm - Ratio: 500/5A - Class: 0.5/1- Accuracy: 3/10VA - long side terminals (fixing on horizontal bars)

## Technical features

| IME      |
|----------|
| 500/5A   |
| 3/10VA   |
| 0.5/1    |
| 127x54mm |
|          |