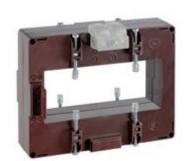

# TASS50C400

**IME** 

TAS127B - Current transformer, single-phase - Cable/passing bar: 54x127mm - Ratio: 400/5A - Class: 0.5/1 - Accuracy: 1/7 VA

## Technical features

| Brand            | IME      |
|------------------|----------|
| Input current    | 400/5A   |
| Rated power (VA) | 1/7VA    |
| Accuracy class   | 0.5/1    |
| Dimensions       | 54x127mm |
|                  |          |

# Complete with

TASS10C400 TAS127B - Current transformer, single-ph...

TASS 50C4003 TAS 127B - Current transformer, single-ph...

TASS 10C4003 TAS 127B - Current transformer, single-ph...

ATACOP04
Terminal cover for
TAS65/TAS84/TAS102/TA...