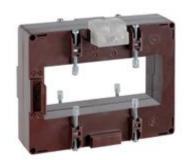

# TASS10D400S

**IME** 

TAS127B - Current transformer, single-phase precision - Cable/passing bar: 54x127mm - Ratio: 4000/1A - Class: 0.2s/0.2/0.5s - Accuracy: 20/25/30VA

## Technical features

| Brand            | IME           |
|------------------|---------------|
| Input current    | 4000/1A       |
| Rated power (VA) | 20/25/30VA    |
| Accuracy class   | 0.2s/0.2/0.5s |
| Dimensions       | 54x127mm      |
|                  |               |