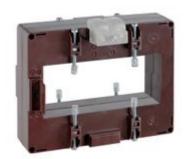

# TASS10D4003S

**IME** 

TAS127B - Current transformer, single-phase precision - Cable/passing bar: 127x54mm - Ratio: 4000/1A - Class: 0.2s/0.2/0.5s - Accuracy: 20/25/30VA - long side terminals (fixing on horizontal bars)

## Technical features

| Brand            | IME           |
|------------------|---------------|
| Input current    | 4000/1A       |
| Rated power (VA) | 20/25/30VA    |
| Accuracy class   | 0.2s/0.2/0.5s |
| Dimensions       | 127x54mm      |
|                  |               |