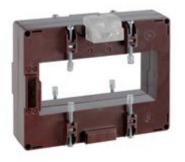

# TASS10D3203S

# IME

TAS127B - Current transformer, single-phase precision -Cable/passing bar: 127x54mm - Ratio: 3200/1A - Class: 0.2s/0.2/0.5s - Accuracy: 15/20/25VA - long side terminals (fixing on horizontal bars)

### Commercial data

| Brand            | IME           | Minimum quantity | 1             |
|------------------|---------------|------------------|---------------|
| Input current    | 3200/1A       | Sales unit       | 1             |
| Rated power (VA) | 15/20/25VA    | EAN code         | 8032826148262 |
| Accuracy class   | 0.2s/0.2/0.5s |                  |               |
| Dimensions       | 127x54mm      |                  |               |
| Series           |               |                  |               |