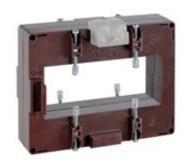

# TASS10D3203

**IME** 

TAS127B - Current transformer, single-phase - Cable/passing bar: 127x54mm - Ratio: 3200/1A - Class: 0.5/1 - Accuracy: 30/50VA - long side terminals (fixing on horizontal bars)

## Technical features

| 3200/1A |
|---------|
| 80/50VA |
| 0.5/1   |
| 27x54mm |
| 3       |