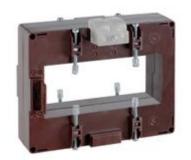

# TASS10D3003

**IME** 

TAS127B - Current transformer, single-phase - Cable/passing bar: 127x54mm - Ratio: 3000/1A - Class: 0.5/1 - Accuracy: 30/50VA - long side terminals (fixing on horizontal bars)

## Technical features

| Brand            | IME      |
|------------------|----------|
| Input current    | 3000/1A  |
| Rated power (VA) | 30/50VA  |
| Accuracy class   | 0.5/1    |
| Dimensions       | 127x54mm |