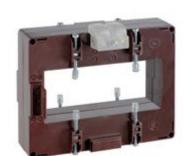

# TASS10D300

**IME** 

TAS127B - Current transformer, single-phase - Cable/passing bar: 54x127mm - Ratio: 3000/1A - Class: 0.5/1 - Accuracy: 30/50VA

## Technical features

| Brand            | IME      |
|------------------|----------|
| Input current    | 3000/1A  |
| Rated power (VA) | 30/50VA  |
| Accuracy class   | 0.5/1    |
| Dimensions       | 54x127mm |
|                  |          |