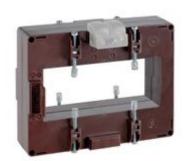

# TASS10D2503S

**IME** 

TAS127B - Current transformer, single-phase precision - Cable/passing bar: 127x54mm - Ratio: 2500/1A - Class: 0.2s/0.2/0.5s - Accuracy: 12.50/15/20VA - long side terminals (fixing on horizontal bars)

### Technical features

| IME           |
|---------------|
| 2500/1A       |
| 12.5/15/20VA  |
| 0.2s/0.2/0.5s |
| 127x54mm      |
|               |