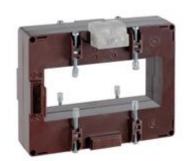

# TASS10D2503

**IME** 

TAS127B - Current transformer, single-phase - Cable/passing bar: 127x54mm - Ratio: 2500/1A - Class: 0.5/1 - Accuracy: 30/50VA - long side terminals (fixing on horizontal bars)

## Technical features

| Brand            | IME      |
|------------------|----------|
| Input current    | 2500/1A  |
| Rated power (VA) | 30/50VA  |
| Accuracy class   | 0.5/1    |
| Dimensions       | 127x54mm |