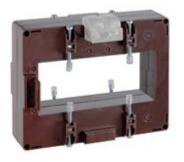

# TASS10D250

# IME

TAS127B - Current transformer, single-phase - Cable/passing bar: 54x127mm - Ratio: 2500/1A - Class: 0.5/1 - Accuracy: 30/50VA

**Technical features** 

### Commercial data

| Brand            | IME      | Minimum quantity | 1             |
|------------------|----------|------------------|---------------|
| Input current    | 2500/1A  | Sales unit       | 1             |
| Rated power (VA) | 30/50VA  | EAN code         | 8032826056789 |
| Accuracy class   | 0.5/1    |                  |               |
| Dimensions       | 54x127mm |                  |               |
| Series           |          |                  |               |