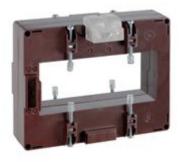

# TASS10D2003

# IME

TAS127B - Current transformer, single-phase - Cable/passing bar: 127x54mm - Ratio: 2000/1A - Class: 0.5/1 - Accuracy: 25/30VA - long side terminals (fixing on horizontal bars)

#### Commercial data

| Brand            | IME      | Minimum quantity | 1             |
|------------------|----------|------------------|---------------|
| Input current    | 2000/1A  | Sales unit       | 1             |
| Rated power (VA) | 25/30VA  | EAN code         | 8032826148156 |
| Accuracy class   | 0.5/1    |                  |               |
| Dimensions       | 127x54mm |                  |               |
| Series           |          |                  |               |