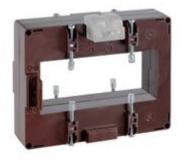

# TASS10D200

# IME

TAS127B - Current transformer, single-phase - Cable/passing bar: 54x127mm - Ratio: 2000/1A - Class: 0.5/1 - Accuracy: 25/30VA

**Technical features** 

### Commercial data

| Brand            | IME      | Minimum quantity | 1             |
|------------------|----------|------------------|---------------|
| Input current    | 2000/1A  | Sales unit       | 1             |
| Rated power (VA) | 25/30VA  | EAN code         | 8032826056765 |
| Accuracy class   | 0.5/1    |                  |               |
| Dimensions       | 54x127mm |                  |               |
| Series           |          |                  |               |