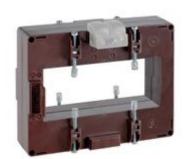

# **TASS10D160S**

**IME** 

TAS127B - Current transformer, single-phase precision - Cable/passing bar: 54x127mm - Ratio: 1600/1A - Class: 0.2s/0.2/0.5s - Accuracy: 7.5/10/12.5VA

## Technical features

| Brand            | IME           |
|------------------|---------------|
| Input current    | 1600/1A       |
| Rated power (VA) | 7.5/10/12.5VA |
| Accuracy class   | 0.2s/0.2/0.5s |
| Dimensions       | 54x127mm      |
|                  |               |