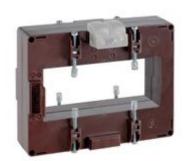

# TASS10D1603S

IME

TAS127B - Current transformer, single-phase precision -Cable/passing bar: 127x54mm - Ratio: 1600/1A - Class: 0.2s/0.2/0.5s - Accuracy: 7.5/10/12.5VA - long side terminals (fixing on horizontal bars)

## Technical features

| Brand            | IME           |
|------------------|---------------|
| Input current    | 1600/1A       |
| Rated power (VA) | 7.5/10/12.5VA |
| Accuracy class   | 0.2s/0.2/0.5s |
| Dimensions       | 127x54mm      |
|                  |               |