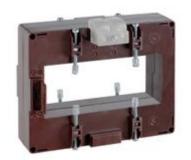

# TASS10D1603

**IME** 

TAS127B - Current transformer, single-phase - Cable/passing bar: 127x54mm - Ratio: 1600/1A - Class: 0.5/1 - Accuracy: 20/30VA - long side terminals (fixing on horizontal bars)

# Technical features

| Brand            | IME      |
|------------------|----------|
| Input current    | 1600/1A  |
| Rated power (VA) | 20/30VA  |
| Accuracy class   | 0.5/1    |
| Dimensions       | 127x54mm |