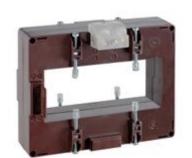

# TASS10D160

**IME** 

TAS127B - Current transformer, single-phase - Cable/passing bar: 54x127mm - Ratio: 1600/1A - Class: 0.5/1 - Accuracy: 20/30VA

## Technical features

| Brand            | IME      |
|------------------|----------|
| Input current    | 1600/1A  |
| Rated power (VA) | 20/30VA  |
| Accuracy class   | 0.5/1    |
| Dimensions       | 54x127mm |
|                  |          |