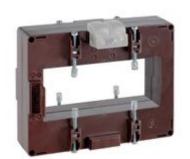

# **TASS10D150S**

**IME** 

TAS127B - Current transformer, single-phase precision - Cable/passing bar: 54x127mm - Ratio: 1500/1A - Class: 0.2s/0.2/0.5s - Accuracy: 7.5/10/12.5VA

## Technical features

| Brand            | IME           |
|------------------|---------------|
| Input current    | 1500/1A       |
| Rated power (VA) | 7.5/10/12.5VA |
| Accuracy class   | 0.2s/0.2/0.5s |
| Dimensions       | 54x127mm      |
|                  |               |