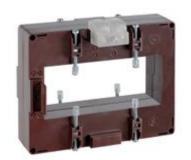

# TASS10D1503S

**IME** 

TAS127B - Current transformer, single-phase precision - Cable/passing bar: 127x54mm - Ratio: 1500/1A - Class: 0.2s/0.2/0.5s - Accuracy: 7.5/10/12.5VA - long side terminals (fixing on horizontal bars)

## Technical features

| Brand            | IME           |
|------------------|---------------|
| Input current    | 1500/1A       |
| Rated power (VA) | 7.5/10/12.5VA |
| Accuracy class   | 0.2s/0.2/0.5s |
| Dimensions       | 127x54mm      |
|                  |               |