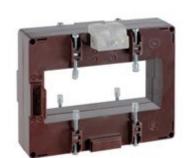

# TASS10D150

**IME** 

TAS127B - Current transformer, single-phase - Cable/passing bar: 54x127mm - Ratio: 1500/1A - Class: 0.5/1 - Accuracy: 20/30VA

# Technical features

| Brand            | IME      |
|------------------|----------|
| Input current    | 1500/1A  |
| Rated power (VA) | 20/30VA  |
| Accuracy class   | 0.5/1    |
| Dimensions       | 54x127mm |
|                  |          |