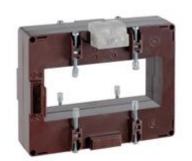

# TASS10D1253

**IME** 

TAS127B - Current transformer, single-phase - Cable/passing bar: 127x54mm - Ratio: 1250/1A - Class: 0.5/1 - Accuracy: 15/25VA - long side terminals (fixing on horizontal bars)

# Technical features

| Brand            | IME      |
|------------------|----------|
| Input current    | 1250/1A  |
| Rated power (VA) | 15/25VA  |
| Accuracy class   | 0.5/1    |
| Dimensions       | 127x54mm |
|                  |          |