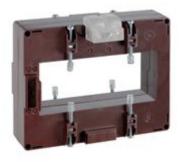

# IME

TAS127B - Current transformer, single-phase - Cable/passing bar: 127x54mm - Ratio: 1200/1A - Class: 0.5/1 - Accuracy: 15/25VA - long side terminals (fixing on horizontal bars)