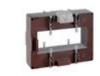

# TASS10D120

IME

TAS127B - Current transformer, single-phase - Cable/passing bar: 54x127mm - Ratio: 1200/1A - Class: 0.5/1 - Accuracy: 15/25VA

## Technical features

| Brand            | IME      |
|------------------|----------|
| Input current    | 1200/1A  |
| Rated power (VA) | 15/25VA  |
| Accuracy class   | 0.5/1    |
| Dimensions       | 54x127mm |
|                  |          |