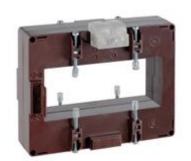

# TASS10D1003

**IME** 

TAS127B - Current transformer, single-phase - Cable/passing bar: 127x54mm - Ratio: 1000/1A - Class: 0.5/1 - Accuracy: 12/20VA - long side terminals (fixing on horizontal bars)

# Technical features

| ME      |
|---------|
| 1000/1A |
| 2/20VA  |
| 0.5/1   |
| 27x54mm |
| )       |